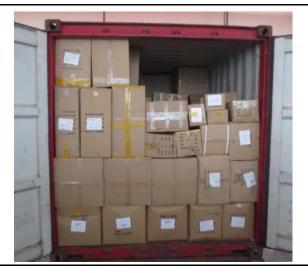

**Actual Finding / Comments** 

1/2 Full container

1/2 Full container

NO

| D.3                                                                              | Full Container                                                  |                                              |  |
|----------------------------------------------------------------------------------|-----------------------------------------------------------------|----------------------------------------------|--|
|                                                                                  | Requested Check                                                 | Actual Finding / Comments                    |  |
| Is the container completely full? If no, describe how cartons are tied together. |                                                                 | No                                           |  |
|                                                                                  | ny space between the top of the of cartons and the roof of the? | No, the space left is about 1.63m(W)0.75m(H) |  |
| Did any cartons fell on the floor during loading?                                |                                                                 | No                                           |  |

#### **Pictures**

Full container loaded

Container(s) seals number

The left space

| D.4         | Container closing       |                           |
|-------------|-------------------------|---------------------------|
|             | Requested Check         | Actual Finding / Comments |
| Are seals t | emporary or definitive? | Definitive                |