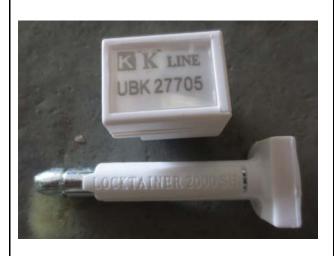

b.Carton Side Mark

OK

Refer to below picture

| D.LOADING PROCESS                                         |                                               |                                                                                                                                            |  |
|-----------------------------------------------------------|-----------------------------------------------|--------------------------------------------------------------------------------------------------------------------------------------------|--|
| D.1                                                       | Empty Container                               |                                                                                                                                            |  |
| Requested Check                                           |                                               | Actual Finding / Comments                                                                                                                  |  |
| - Water<br>- Rust hole<br>- Dust<br>- Grease<br>- General | general conditions: es cleanliness need dryer | Overall container condition is good and free from: - Water - Rust holes - Dust - Grease - General cleanliness - Dry weather, no need dryer |  |
| Container                                                 | seal numbers                                  | UBK27705                                                                                                                                   |  |
| Inside con                                                | tainer numbers                                | KKTU 75783222G1                                                                                                                            |  |
| Outside container numbers                                 |                                               | KKTU 75783222G1                                                                                                                            |  |
| Pictures As bellow                                        |                                               |                                                                                                                                            |  |

#### **Pictures**

Full container loaded

Container(s) seals number

The left space

| D.4         | Container closing       |                           |
|-------------|-------------------------|---------------------------|
|             | Requested Check         | Actual Finding / Comments |
| Are seals t | emporary or definitive? | Definitive                |