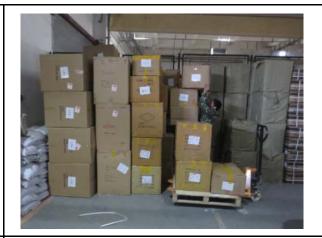

| tainer numbers                                | KKTU 75783222G1                                                                                                                            |  |
| Outside container numbers                                 |                                               | KKTU 75783222G1                                                                                                                            |  |
| Pictures As bellow                                        |                                               |                                                                                                                                            |  |





No

Did any cartons fall on the floor during

loading?



#### Pictures As bellow





1/4 Full Container

take by hand and trolley





Start from Back

By hand

#### D.2 **1/2 Full Container**

| Requested Check                          |  |  |  |
|------------------------------------------|--|--|--|
| Did any cartons fall on the floor during |  |  |  |
| loading?                                 |  |  |  |

**Actual Finding / Comments** 





1/2 Full container

1/2 Full container

NO



| D.3                                                                              | Full Container                                                  |                                              |  |
|----------------------------------------------------------------------------------|-----------------------------------------------------------------|---------------------------------------