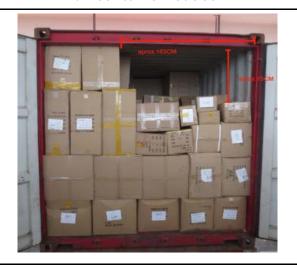

**Actual Finding / Comments** 

1/2 Full container

1/2 Full container

NO

| D.3                                                                              | Full Container                                                  |                                              |  |
|----------------------------------------------------------------------------------|-----------------------------------------------------------------|----------------------------------------------|--|
|                                                                                  | Requested Check                                                 | Actual Finding / Comments                    |  |
| Is the container completely full? If no, describe how cartons are tied together. |                                                                 | No                                           |  |
|                                                                                  | ny space between the top of the of cartons and the roof of the? | No, the space left is about 1.63m(W)0.75m(H) |  |
| Did any cartons fell on the floor during loading?                                |                                                                 | No                                           |  |

#### **Pictures**

Full container loaded

Container(s) seals number

The left space

| D.4         | Container closing       |                           |
|-------------|-------------------------|---------------------------|
|             | Requested Check         | Actual Finding / Comments |
| Are seals t | emporary or definitive? | Definitive                |