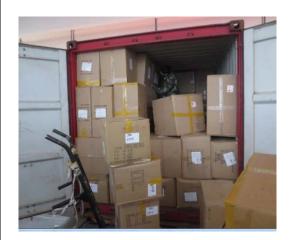

#### D.2 **1/2 Full Container**

| Requested Check                          |  |  |  |
|------------------------------------------|--|--|--|
| Did any cartons fall on the floor during |  |  |  |
| loading?                                 |  |  |  |

**Actual Finding / Comments** 

1/2 Full container

1/2 Full container

NO

| D.3                                                                              | Full Container                                                  |                                              |  |
|----------------------------------------------------------------------------------|-----------------------------------------------------------------|----------------------------------------------|--|
|                                                                                  | Requested Check                                                 | Actual Finding / Comments                    |  |
| Is the container completely full? If no, describe how cartons are tied together. |                                                                 | No                                           |  |
|                                                                                  | ny space between the top of the of cartons and the roof of the? | No, the space left is about 1.63m(W)0.75m(H) |  |
| Did any cartons fell on the floor during loading?                                |                                                                 | No                                           |  |