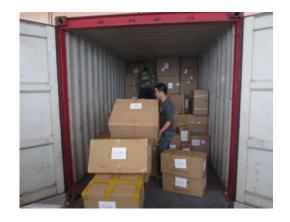

#### D.2 **1/2 Full Container**

| Requested Check                          |  |  |  |
|------------------------------------------|--|--|--|
| Did any cartons fall on the floor during |  |  |  |
| loading?                                 |  |  |  |

**Actual Finding / Comments** 

1/2 Full container

1/2 Full container

NO

| D.3                                                                              | Full Container                                                  |                                              |  |
|----------------------------------------------------------------------------------|-----------------------------------------------------------------|----------------------------------------------|--|
|                                                                                  | Requested Check                                                 | Actual Finding / Comments                    |  |
| Is the container completely full? If no, describe how cartons are tied together. |                                                                 | No                                           |  |
|                                                                                  | ny space between the top of the of cartons and the roof of the? | No, the space left is about 1.63m(W)0.75m(H) |  |
| Did any cartons fell on the floor during loading?                                |                                                                 | No                                           |  |