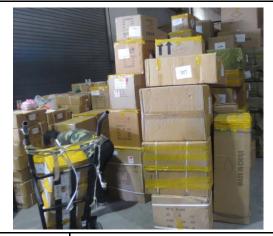

| bottom             |                           |             |  |
| Light cargo:                                   |                                         | upside             |                           |             |  |
| Fragile:                                       |                                         | paste fragile mark |                           |             |  |
| Irreegular:                                    |                                         | special support    |                           |             |  |
| 0 4 5 5 5 4 4                                  |                                         |                    |                           |             |  |

# C.4 Cartons,Bags,Pallets details

Cartons and Bags Pictures In warehouse





# C.5 Shipping Marks

| Expected Result      | Result | Actual Finding / Comments |
|----------------------|--------|---------------------------|
| a. Carton Front Mark | OK     | Refer to below picture    |



b.Carton Side Mark

OK

Refer to below picture

| D.LOADING PROCESS                                         |                                               |                                                                                                                                            |  |
|-----------------------------------------------------------|-----------------------------------------------|--------------------------------------------------------------------------------------------------------------------------------------------|--|
| D.1