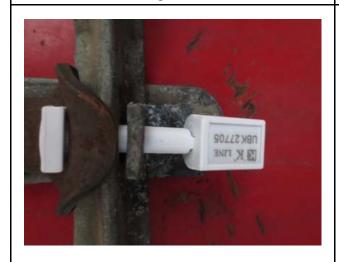

b.Carton Side Mark

OK

Refer to below picture

| D.LOADING PROCESS                                         |                                               |                                                                                                                                            |  |
|-----------------------------------------------------------|-----------------------------------------------|--------------------------------------------------------------------------------------------------------------------------------------------|--|
| D.1                                                       | Empty Container                               |                                                                                                                                            |  |
| Requested Check                                           |                                               | Actual Finding / Comments                                                                                                                  |  |
| - Water<br>- Rust hole<br>- Dust<br>- Grease<br>- General | general conditions: es cleanliness need dryer | Overall container condition is good and free from: - Water - Rust holes - Dust - Grease - General cleanliness - Dry weather, no need dryer |  |
| Container                                                 | seal numbers                                  | UBK27705                                                                                                                                   |  |
| Inside con                                                | tainer numbers                                | KKTU 75783222G1                                                                                                                            |  |
| Outside container numbers                                 |                                               | KKTU 75783222G1                                                                                                                            |  |
| Pictures As bellow                                        |                                               |                                                                                                                                            |  |