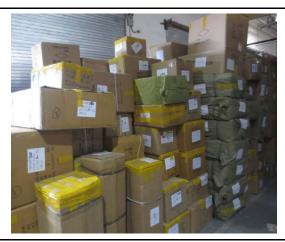

| bottom             |                           |             |  |
| Light cargo:                                   |                                         | upside             |                           |             |  |
| Fragile:                                       |                                         | paste fragile mark |                           |             |  |
| Irreegular:                                    |                                         | special support    |                           |             |  |
| 0 4 5 5 5 4 4                                  |                                         |                    |                           |             |  |

# C.4 Cartons,Bags,Pallets details

Cartons and Bags Pictures In warehouse





# C.5 Shipping Marks

| Expected Result      | Result | Actual Finding / Comments |
|----------------------|--------|---------------------------|
| a. Carton Front Mark | OK     | Refer to below picture    |



b.Carton Side Mark

OK

Refer to below picture

| D.LOADING PROCESS                                         |                                               |                                                                                                                                            |  |
|-----------------------------------------------------------|-----------------------------------------------|--------------------------------------------------------------------------------------------------------------------------------------------|--|
| D.1