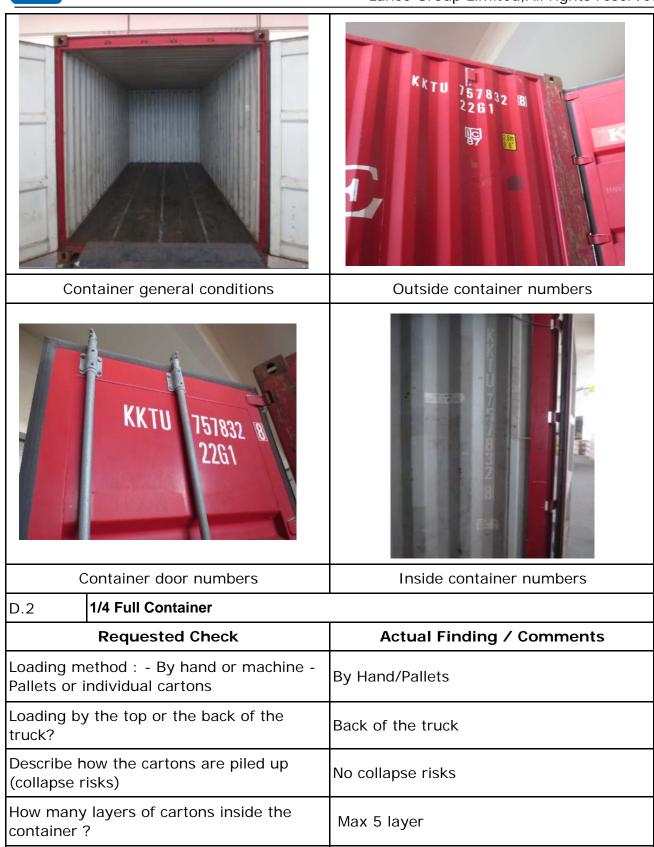

b.Carton Side Mark

OK

Refer to below picture

| D.LOADING PROCESS                                         |                                               |                                                                                                                                            |  |
|-----------------------------------------------------------|-----------------------------------------------|--------------------------------------------------------------------------------------------------------------------------------------------|--|
| D.1                                                       | Empty Container                               |                                                                                                                                            |  |
| Requested Check                                           |                                               | Actual Finding / Comments                                                                                                                  |  |
| - Water<br>- Rust hole<br>- Dust<br>- Grease<br>- General | general conditions: es cleanliness need dryer | Overall container condition is good and free from: - Water - Rust holes - Dust - Grease - General cleanliness - Dry weather, no need dryer |  |
| Container                                                 | seal numbers                                  | UBK27705                                                                                                                                   |  |
| Inside con                                                | tainer numbers                                | KKTU 75783222G1                                                                                                                            |  |
| Outside container numbers                                 |                                               | KKTU 75783222G1                                                                                                                            |  |
| Pictures As bellow                                        |                                               |                                                                                                                                            |  |

| REMARKS |      |
|---------|------|
|         |      |
|         |      |
|         | NI/A |
|         | N/A  |
|         |      |
|         |      |

|                                                | Zanos ereap zimitea// in righte reserve |                    |                           |             |  |
|------------------------------------------------|-----------------------------------------|--------------------|---------------------------|-------------|--|
| C.LOADING QTY & PACKING REQUIREMENTS           |                                         |                    |                           |             |  |
| C.1                                            | Loaded Quantity                         |                    |                           |             |  |
| Expected Result Res                            |                                         | sult               | Actual Finding / Comments |             |  |
| Total no. of Container(s) ok loaded: 20FT GP:1 |                                         | k                  | 1 20ft GP container       |             |  |
| Total no. of cartons (Bags) ok loaded :282ctns |                                         | k                  | 282ctns                   |             |  |
| Numbering<br>300)                              | g of cartons: (1 to                     | ok                 |                           | N/A         |  |
| C.2 Loaded Package Summary                     |                                         |                    |                           |             |  |
| Bags                                           |                                         | 19BAGS             |                           |             |  |
| Normal Cartons                                 |                                         | 263CTNS            |                           |             |  |
| Wooden support                                 |                                         | N/A                |                           |             |  |
| Pallets                                        |                                         | N/A                |                           |             |  |
| Other packages                                 |                                         | N/A                |                           |             |  |
| C.3 Heavy cargo, light cargo, fra              |                                         |                    | gile, irre                | gular cargo |  |
| Heavy cargo:                                   |                                         | bottom             |                           |             |  |
| Light cargo:                                   |                                         | upside             |                           |             |  |
| Fragile:                                       |                                         | paste fragile mark |                           |             |  |
| Irreegular:                                    |                                         | special support    |                           |             |  |
| 0 4 5 5 5 4 4                                  |                                         |                    |                           |             |  |